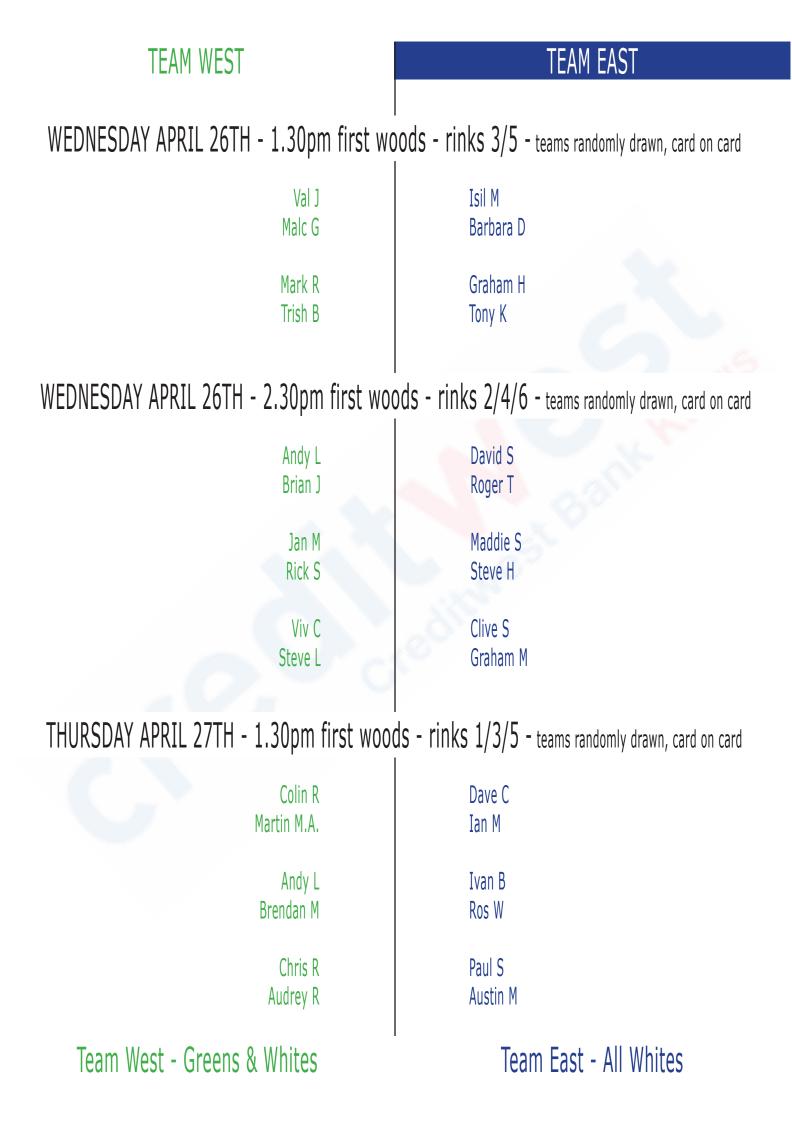

| TEAM WEST                                                                                   | TEAM EAST                                              |  |  |  |  |  |  |
|---------------------------------------------------------------------------------------------|--------------------------------------------------------|--|--|--|--|--|--|
| TUESDAY APRIL 25TH - 1.30pm first woo                                                       | Dds - rinks 1/3/5 - teams randomly drawn, card on card |  |  |  |  |  |  |
| Chris R                                                                                     | Sue T                                                  |  |  |  |  |  |  |
| Nigel B                                                                                     | Brian L                                                |  |  |  |  |  |  |
| Brendan M                                                                                   | Ann L                                                  |  |  |  |  |  |  |
| Graham A                                                                                    | Keith W                                                |  |  |  |  |  |  |
| Ann L                                                                                       | Dave H                                                 |  |  |  |  |  |  |
| Mel D                                                                                       | Ros W                                                  |  |  |  |  |  |  |
| TUESDAY APRIL 25TH - 2.30pm first wo                                                        | Dds - rinks 2/4/6 - teams randomly drawn, card on card |  |  |  |  |  |  |
| Andy L                                                                                      | Moyra H                                                |  |  |  |  |  |  |
| Tony B                                                                                      | Austin M                                               |  |  |  |  |  |  |
| Con G                                                                                       | Gary P                                                 |  |  |  |  |  |  |
| Rob T                                                                                       | Kurt D                                                 |  |  |  |  |  |  |
| Colin R                                                                                     | Ivan B                                                 |  |  |  |  |  |  |
| Pauline D                                                                                   | Paul S                                                 |  |  |  |  |  |  |
| WEDNESDAY APRIL 26TH - 12.30pm first woods - rinks 2/6 - teams randomly drawn, card on card |                                                        |  |  |  |  |  |  |
| Tony B                                                                                      | John J                                                 |  |  |  |  |  |  |
| Graham A                                                                                    | Kevin Mc                                               |  |  |  |  |  |  |
| Martin M.A.                                                                                 | Paul B                                                 |  |  |  |  |  |  |
| Jim H                                                                                       | Dean A                                                 |  |  |  |  |  |  |
| Team West - Greens & Whites                                                                 | Team East - All Whites                                 |  |  |  |  |  |  |