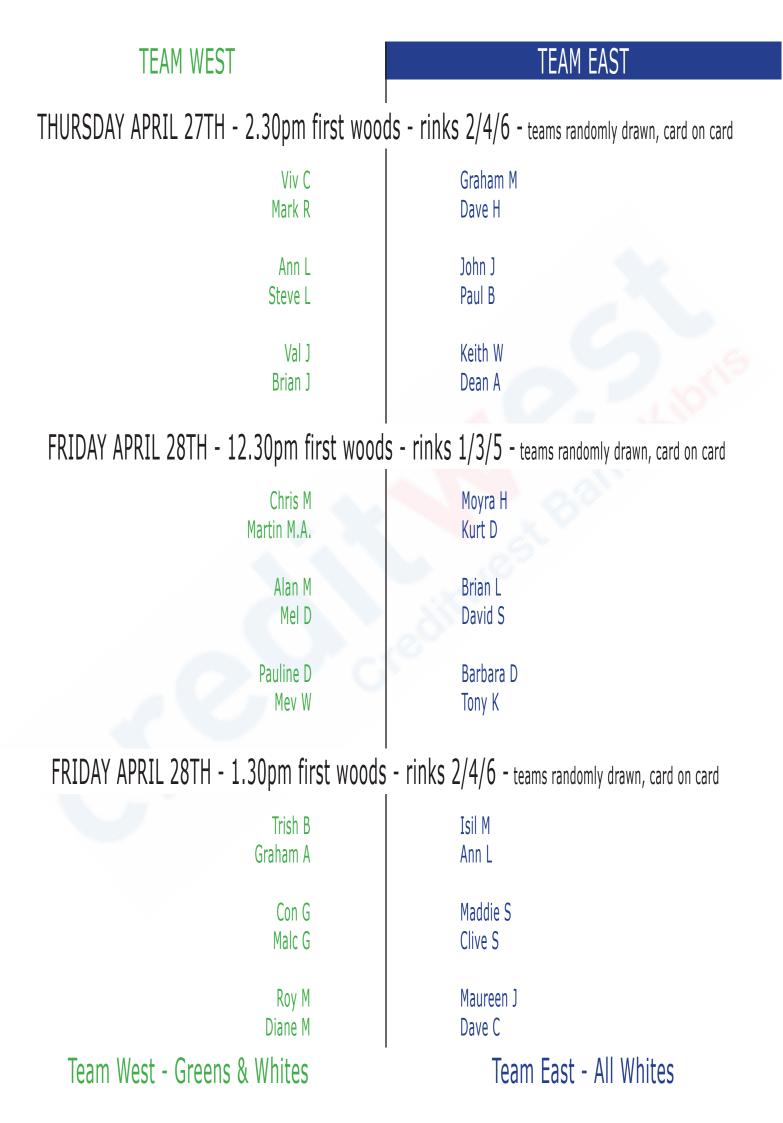

| TEAM WEST                                                                                   | TEAM EAST                                              |  |  |  |  |  |  |
|---------------------------------------------------------------------------------------------|--------------------------------------------------------|--|--|--|--|--|--|
| TUESDAY APRIL 25TH - 1.30pm first woo                                                       | Dds - rinks 1/3/5 - teams randomly drawn, card on card |  |  |  |  |  |  |
| Chris R                                                                                     | Sue T                                                  |  |  |  |  |  |  |
| Nigel B                                                                                     | Brian L                                                |  |  |  |  |  |  |
| Brendan M                                                                                   | Ann L                                                  |  |  |  |  |  |  |
| Graham A                                                                                    | Keith W                                                |  |  |  |  |  |  |
| Ann L                                                                                       | Dave H                                                 |  |  |  |  |  |  |
| Mel D                                                                                       | Ros W                                                  |  |  |  |  |  |  |
| TUESDAY APRIL 25TH - 2.30pm first wo                                                        | Dds - rinks 2/4/6 - teams randomly drawn, card on card |  |  |  |  |  |  |
| Andy L                                                                                      | Moyra H                                                |  |  |  |  |  |  |
| Tony B                                                                                      | Austin M                                               |  |  |  |  |  |  |
| Con G                                                                                       | Gary P                                                 |  |  |  |  |  |  |
| Rob T                                                                                       | Kurt D                                                 |  |  |  |  |  |  |
| Colin R                                                                                     | Ivan B                                                 |  |  |  |  |  |  |
| Pauline D                                                                                   | Paul S                                                 |  |  |  |  |  |  |
| WEDNESDAY APRIL 26TH - 12.30pm first woods - rinks 2/6 - teams randomly drawn, card on card |                                                        |  |  |  |  |  |  |
| Tony B                                                                                      | John J                                                 |  |  |  |  |  |  |
| Graham A                                                                                    | Kevin Mc                                               |  |  |  |  |  |  |
| Martin M.A.                                                                                 | Paul B                                                 |  |  |  |  |  |  |
| Jim H                                                                                       | Dean A                                                 |  |  |  |  |  |  |
| Team West - Greens & Whites                                                                 | Team East - All Whites                                 |  |  |  |  |  |  |